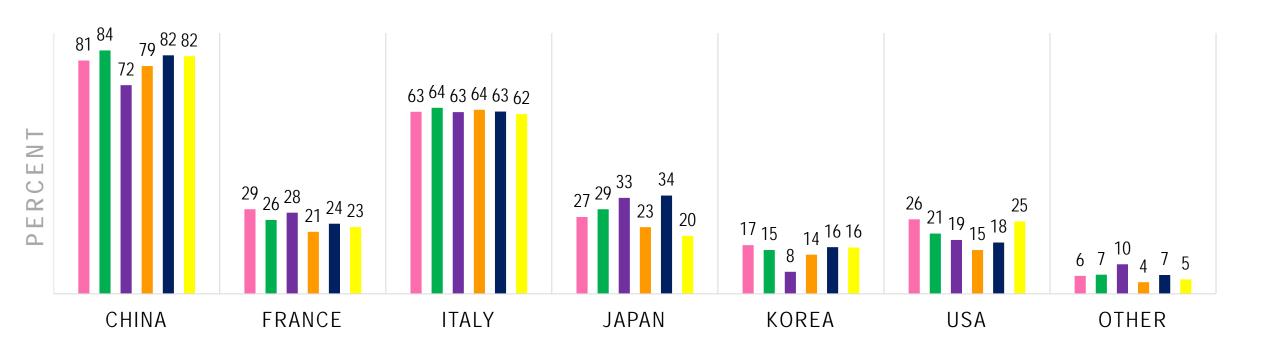

| +8%                              | +8%                              |
| +3%                              | +2%                              | +5%                              | +4%                              |



### TRADE SHOWS



## DID YOU ATTEND VISION EXPO EAST THIS YEAR?





### SUPPLY CHAIN



## ARE YOU CURRENTLY EXPERIENCING ANY ISSUES WITH PRODUCTS HAVING DELAYS DUE TO SUPPLY CHAIN ISSUES BECAUSE OF COVID-19 RESTRICTIONS?





#### IN WHICH PRODUCT AREAS?







■ July 2021

■ Aug 2021

#### WHERE HAVE YOU NOTICED THIS WITH FRAMES?

Dec 2021

■ Mar 2022

Apr 2022

■ Sep 2021





If currently experiencing delays/supply chain issues with frames:

#### WHICH FRAME MATERIALS?







If currently experiencing delays/supply chain issues with frames:

#### WHICH COUNTRIES?







#### APPROXIMATELY HOW LONG ARE THE DELAYS?





### HOW MUCH TIME DO YOU THINK MOST OF YOUR PATIENTS ARE WILLING TO WAIT FOR A PAIR OF FRAMES THEY CHOOSE?





#### WHICH STATEMENTS DO YOU AGREE WITH?

■ Dec 2021

■ Mar 2022

Apr 2022

■ Sep 2021

■ July 2021

■ Aug 2021





### HAVE YOU NOTICED ANY MANUFACTURERS INCREASING PRICES DUE TO INCREASE IN SHIPPING COSTS?





## THE FUTURE



## HAVE YOU MADE ANY LONG-TERM CHANGES TO THE FOLLOWING?











## HOW CONCERNED ARE YOU ABOUT THE POSSIBILITY OF HAVING TO CLOSE YOUR BUSINESS (AGAIN) FOR ANOTHER SHUT-DOWN DUE TO COVID-19?

Jul 2020

■ Jun 2020



Aug 2020

Sep 2020

Oct 2020

■ Nov 2020





■ Dec 2020