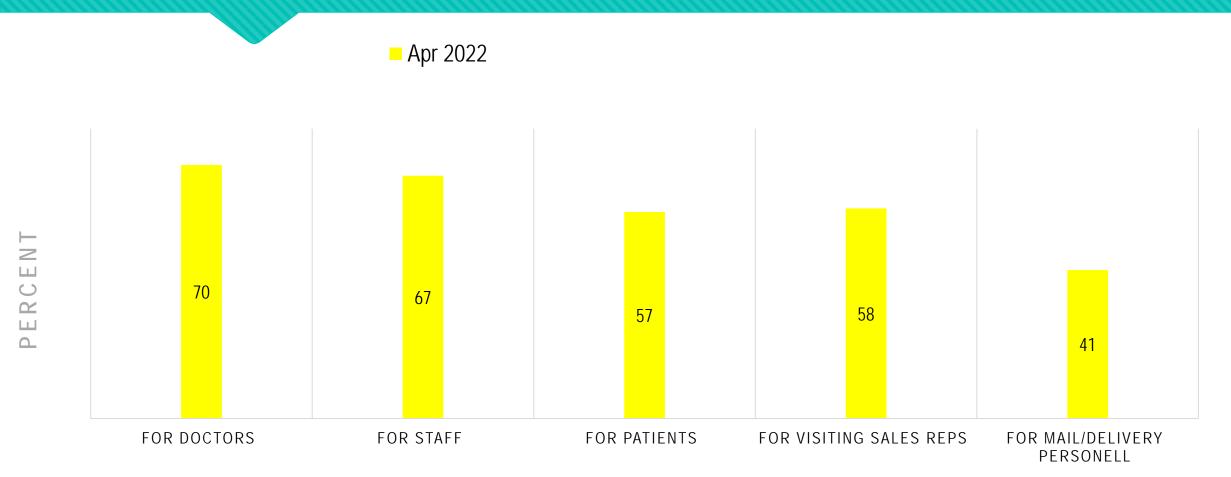

## ARE YOU LIKELY TO CONTINUE TO WEAR A MASK YOURSELF IN THE EXAM ROOM WHEN YOU SEE PATIENTS IF/WHEN GOVERNMENT REQUIREMENTS ARE LIFTED?

Check all that apply..