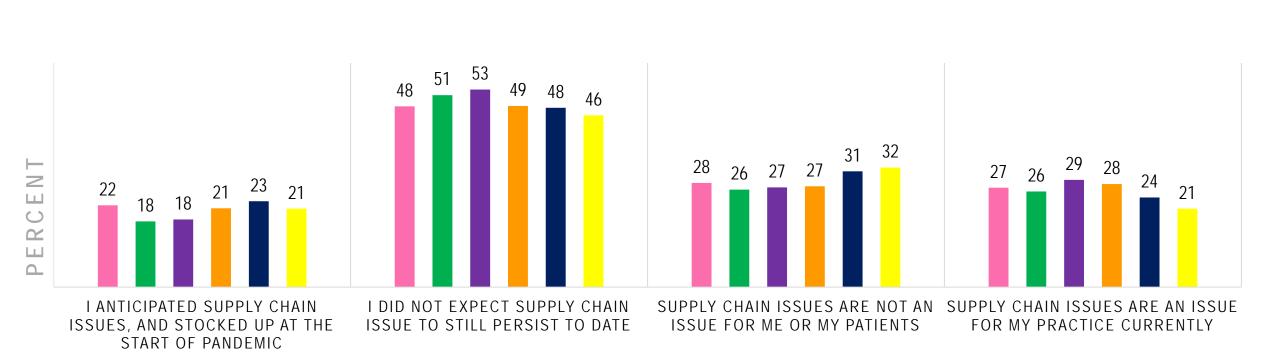

#### WHICH STATEMENTS DO YOU AGREE WITH?

■ Dec 2021

■ Mar 2022

Apr 2022

■ Sep 2021

■ July 2021

■ Aug 2021