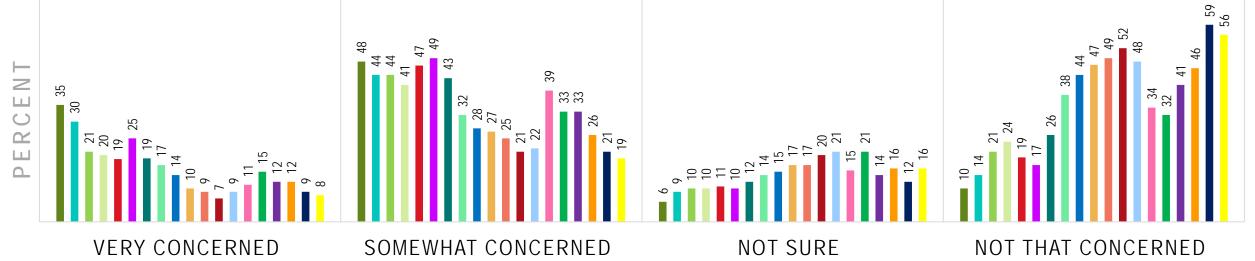

## HOW CONCERNED ARE YOU ABOUT THE POSSIBILITY OF HAVING TO CLOSE YOUR BUSINESS (AGAIN) FOR ANOTHER SHUT-DOWN DUE TO COVID-19?

Jul 2020

■ Jun 2020

Aug 2020

Sep 2020

Oct 2020

■ Nov 2020

■ Dec 2020