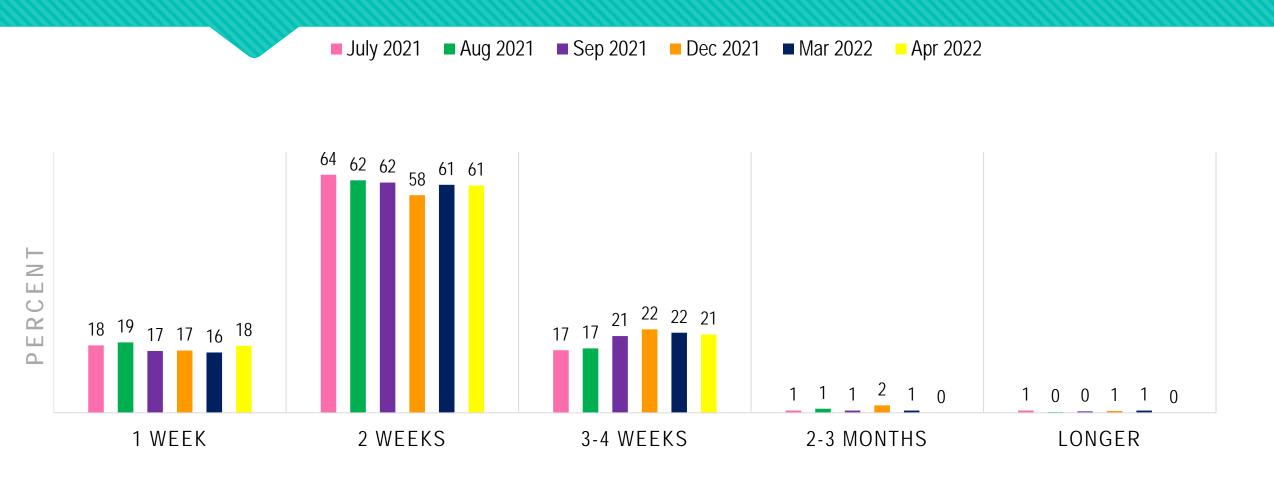

| +4%                              |



### TRADE SHOWS



## DID YOU ATTEND VISION EXPO EAST THIS YEAR?





### SUPPLY CHAIN



## ARE YOU CURRENTLY EXPERIENCING ANY ISSUES WITH PRODUCTS HAVING DELAYS DUE TO SUPPLY CHAIN ISSUES BECAUSE OF COVID-19 RESTRICTIONS?





#### IN WHICH PRODUCT AREAS?







■ July 2021

■ Aug 2021

#### WHERE HAVE YOU NOTICED THIS WITH FRAMES?

Dec 2021

■ Mar 2022

Apr 2022

■ Sep 2021





If currently experiencing delays/supply chain issues with frames:

#### WHICH FRAME MATERIALS?







If currently experiencing delays/supply chain issues with frames:

#### WHICH COUNTRIES?







#### APPROXIMATELY HOW LONG ARE THE DELAYS?





### HOW MUCH TIME DO YOU THINK MOST OF YOUR PATIENTS ARE WILLING TO WAIT FOR A PAIR OF FRAMES THEY CHOOSE?





#### WHICH STATEMENTS DO YOU AGREE WITH?

■ Dec 2021

■ Mar 2022

Apr 2022

■ Sep 2021

■ July 2021

■ Aug 2021





### HAVE YOU NOTICED ANY MANUFACTURERS INCREASING PRICES DUE TO INCREASE IN SHIPPING COSTS?





## THE FUTURE



## HAVE YOU MADE ANY LONG-TERM CHANGES TO THE FOLLOWING?











## HOW CONCERNED ARE YOU ABOUT THE POSSIBILITY OF HAVING TO CLOSE YOUR BUSINESS (AGAIN) FOR ANOTHER SHUT-DOWN DUE TO COVID-19?

Jul 2020

■ Jun 2020



Aug 2020

Sep 2020

Oct 2020

■ Nov 2020





■ Dec 2020