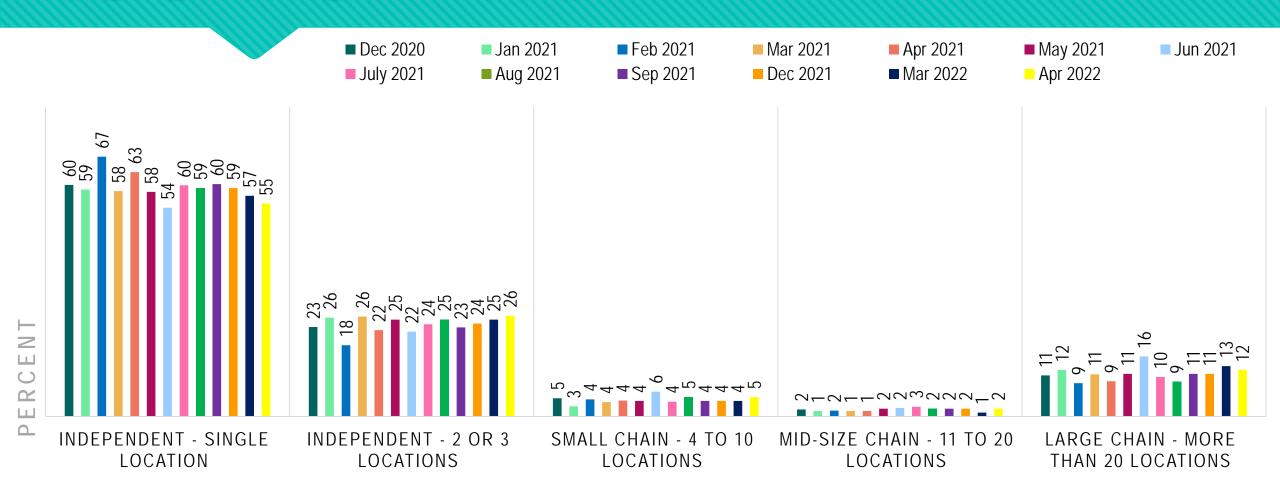

om Nov 24-30, 2020. 619 completes.
- Wave 18 ran from Dec 21-31, 2020. 500 completes.
- Wave 19 ran from Jan 27-29, 2021. 503 completes.
- Wave 20 ran from Feb 25-28, 2021. 475 completes.
- Wave 21 ran from Mar 26-30, 2021. 645 completes.
- Wave 22 ran from Apr 26-30, 2021. 515 completes.
- Wave 23 ran from May 26-28, 2021. 719 completes.
- Wave 24 ran from June 26-28, 2021. 497 completes.
- Wave 25 ran from July 26-28, 2021. 529 completes.
- Wave 26 ran from Aug13-16, 2021. 458 completes.
- Wave 27 ran from Sep 27-30, 2021. 530 completes.
- Wave 28 ran from Dec 8-31, 2021. 564 completes.
- Wave 29 ran from Mar 4-7, 2022. 342 completes.
- Wave 30 ran from Apr 8-12, 2022. 357 completes.



### RESPONDENT DEMOGRAPHICS



### RESPONDENT PROFESSION







Male

PERCENT





### LOCATION TYPE





# ECPS & THEIR PRACTICES



#### For Eye Exams

Appointment Only

Allow Walk-Ins



For Dispensing/ **Eyewear Purchases** 





## DOES YOUR PRACTICE CURRENTLY SANITIZE FRAMES THAT ARE TRIED ON?





## DO YOU PLAN TO GET THE 2ND BOOSTER WHEN YOU ARE ELIGIBLE?





## HAS YOUR PRACTICE UTILIZED YOUR SUPPLIERS' B2B SITES MORE DURING 2021/2022 TO ORDER NEW PRODUCTS OR REORDER PRODUCTS?





## MASKS



## ARE MASKS CURRENTLY REQUIRED BY GOVERNMENT IN YOUR AREA?



### For Retail Locations









## ARE YOU LIKELY TO CONTINUE TO WEAR A MASK YOURSELF IN THE EXAM ROOM WHEN YOU SEE PATIENTS IF/WHEN GOVERNMENT REQUIREMENTS ARE LIFTED?

Check all that apply..





## WHICH OF THE FOLLOWING BEST DESCRIBES YOUR MASK WEARING HABITS OUTSIDE OF THE OPTICAL OFFICE?



■ I don't carry a mask with m