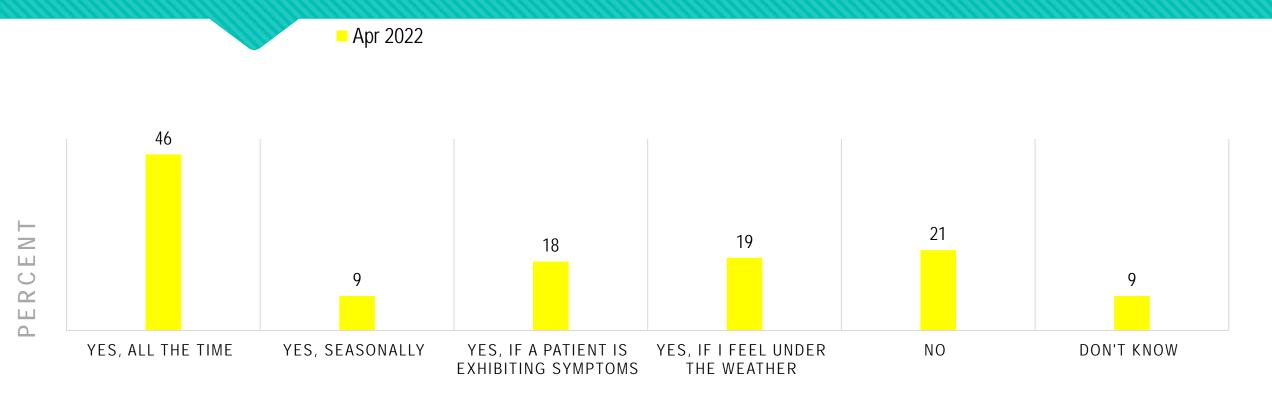

## WHICH OF THE FOLLOWING BEST DESCRIBES YOUR MASK WEARING HABITS OUTSIDE OF THE OPTICAL OFFICE?

■ I don't carry a mask with me

I always wear a mask in indoor public spaces

I keep a mask in my pocket/purse in case I am asked to wear one