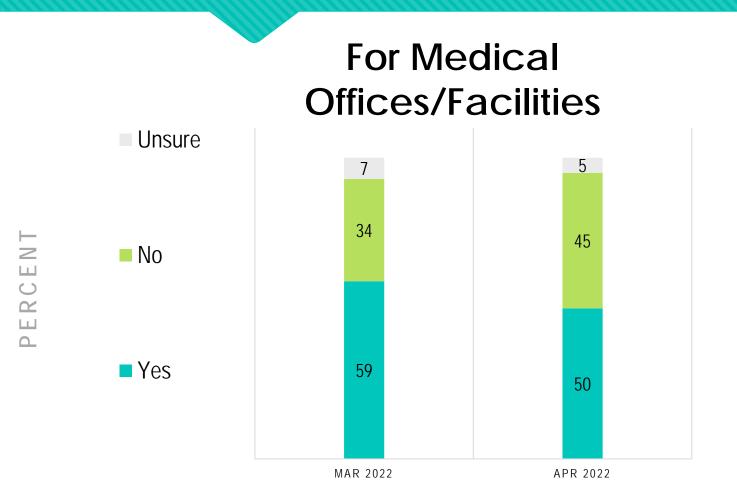

## ARE MASKS CURRENTLY REQUIRED BY GOVERNMENT IN YOUR AREA?

### For Retail Locations