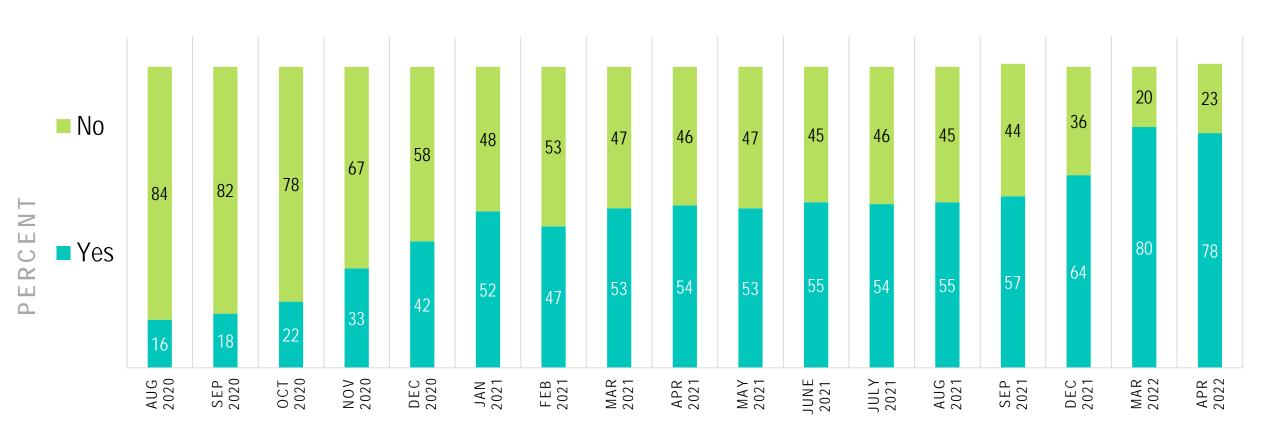

N YOU ARE ELIGIBLE?





## HAS YOUR PRACTICE UTILIZED YOUR SUPPLIERS' B2B SITES MORE DURING 2021/2022 TO ORDER NEW PRODUCTS OR REORDER PRODUCTS?





## MASKS



## ARE MASKS CURRENTLY REQUIRED BY GOVERNMENT IN YOUR AREA?



### For Retail Locations









## ARE YOU LIKELY TO CONTINUE TO WEAR A MASK YOURSELF IN THE EXAM ROOM WHEN YOU SEE PATIENTS IF/WHEN GOVERNMENT REQUIREMENTS ARE LIFTED?

Check all that apply..





## WHICH OF THE FOLLOWING BEST DESCRIBES YOUR MASK WEARING HABITS OUTSIDE OF THE OPTICAL OFFICE?



■ I don't carry a mask with me

I always wear a mask in indoor public spaces

I keep a mask in my pocket/purse in case I am asked to wear one



## STAFF



## ARE YOU HAVING DIFFICULTY STAFFING YOUR LOCATION?





## HAS ANYONE WHO WORKS AT YOUR LOCATION GOTTEN COVID-19?





### PATIENT VOLUME



## DO YOU BELIEVE YOUR PRACTICE HAS THE CAPACITY TO SERVE MORE PATIENTS THAN YOU ARE CURRENTLY SEEING NOW DUE TO COVID LIMITATIONS?



### YEAR OVER YEAR COMPARISONS

|                              | MAR<br>2021<br>vs<br>MAR<br>2020 | MAR<br>2021<br>vs<br>MAR<br>2019 | APR<br>2021<br>vs<br>APR<br>2020 | APR<br>2021<br>vs<br>APR<br>2019 | MAY<br>2021<br>vs<br>MAY<br>2020 | MAY<br>2021<br>vs<br>MAY<br>2019 | JUNE<br>2021<br>vs<br>JUNE<br>2020 | JUNE<br>2021<br>vs<br>JUNE<br>2019 | JULY<br>2021<br>vs<br>JULY<br>2020 | JULY<br>2021<br>vs<br>JULY<br>2019 | AUG<br>2021<br>vs<br>AUG<br>2020 | AUG<br>2021<br>vs<br>AUG<br>2019 | SEP<br>2021<br>vs<br>SEP<br>2020 | SEP<br>2021<br>vs<br>SEP<br>2019 | Year<br>2021<br>vs<br>Year<br>2020 | Year<br>2021<br>vs<br>Year<br>2019 |
|-