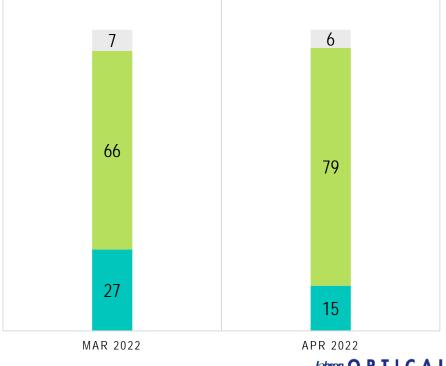

## ARE MASKS CURRENTLY REQUIRED BY GOVERNMENT IN YOUR AREA?

### For Retail Locations