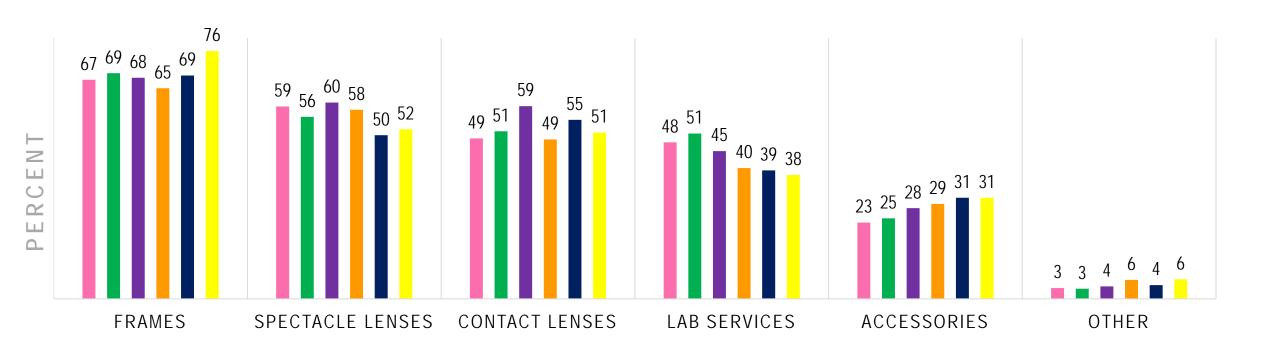

| +0%                              | +8%                              | +3%                              |
| +6%                              | +3%                              | +7%                              | +6%                              |
| +8%                              | +3%                              | +8%                              | +8%                              |
| +3%                              | +2%                              | +5%                              | +4%                              |



### TRADE SHOWS



## DID YOU ATTEND VISION EXPO EAST THIS YEAR?





### SUPPLY CHAIN



## ARE YOU CURRENTLY EXPERIENCING ANY ISSUES WITH PRODUCTS HAVING DELAYS DUE TO SUPPLY CHAIN ISSUES BECAUSE OF COVID-19 RESTRICTIONS?





#### IN WHICH PRODUCT AREAS?







■ July 2021

■ Aug 2021

#### WHERE HAVE YOU NOTICED THIS WITH FRAMES?

Dec 2021

■ Mar 2022

Apr 2022

■ Sep 2021





If currently experiencing delays/supply chain issues with frames:

#### WHICH FRAME MATERIALS?







If currently experiencing delays/supply chain issues with frames:

#### WHICH COUNTRIES?







#### APPROXIMATELY HOW LONG ARE THE DELAYS?





### HOW MUCH TIME DO YOU THINK MOST OF YOUR PATIENTS ARE WILLING TO WAIT FOR A PAIR OF FRAMES THEY CHOOSE?





#### WHICH STATEMENTS DO YOU AGREE WITH?

■ Dec 2021

■ Mar 2022

Apr 2022

■ Sep 2021

■ July 2021

■ Aug 2021





### HAVE YOU NOTICED ANY MANUFACTURERS INCREASING PRICES DUE TO INCREASE IN SHIPPING COSTS?





## THE FUTURE



## HAVE YOU MADE ANY LONG-TERM CHANGES TO THE FOLLOWING?











## HOW CONCERNED A