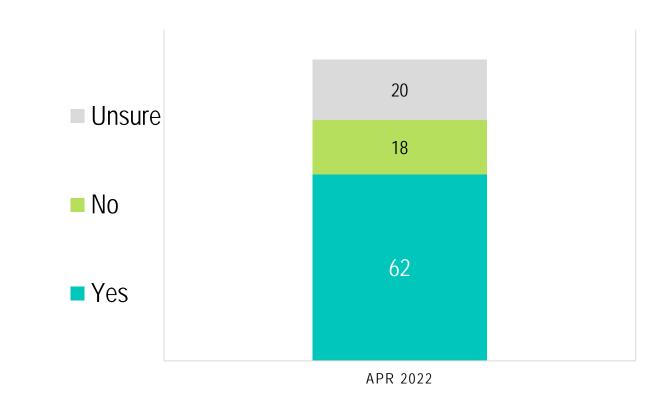

0, 2021. 515 completes.
- Wave 23 ran from May 26-28, 2021. 719 completes.
- Wave 24 ran from June 26-28, 2021. 497 completes.
- Wave 25 ran from July 26-28, 2021. 529 completes.
- Wave 26 ran from Aug13-16, 2021. 458 completes.
- Wave 27 ran from Sep 27-30, 2021. 530 completes.
- Wave 28 ran from Dec 8-31, 2021. 564 completes.
- Wave 29 ran from Mar 4-7, 2022. 342 completes.
- Wave 30 ran from Apr 8-12, 2022. 357 completes.



### RESPONDENT DEMOGRAPHICS



### RESPONDENT PROFESSION







Male

PERCENT





### LOCATION TYPE





# ECPS & THEIR PRACTICES



#### For Eye Exams

Appointment Only

Allow Walk-Ins



For Dispensing/ **Eyewear Purchases** 





## DOES YOUR PRACTICE CURRENTLY SANITIZE FRAMES THAT ARE TRIED ON?





## DO YOU PLAN TO GET THE 2ND BOOSTER WHEN YOU ARE ELIGIBLE?





## HAS YOUR PRACTICE UTILIZED YOUR SUPPLIERS' B2B SITES MORE DURING 2021/2022 TO ORDER NEW PRODUCTS OR REORDER PRODUCTS?





## MASKS



## ARE MASKS CURRENTLY REQUIRED BY GOVERNMENT IN YOUR AREA?



### For Retail Locations









## ARE YOU LIKELY TO CONTINUE TO WEAR A MASK YOURSELF IN THE EXAM ROOM WHEN YOU SEE PATIENTS IF/WHEN GOVERNMENT REQUIREMENTS ARE LIFTED?

Check all that apply..





## WHICH OF THE FOLLOWING BEST DESCRIBES YOUR MASK WEARING HABITS OUTSIDE OF THE OPTICAL OFFICE?



■ I don't carry a mask with me

I always wear a mask in indoor public spaces

I keep a mask in my pocket/purse in case I am asked to wear one



## STAFF



## ARE YOU HAVING DIFFICULTY STAFFING YOUR LOCATION?





## HAS ANYONE WHO WORKS AT YOUR LOCATION GOTTEN COVID-19?





### PATIENT VOLUM