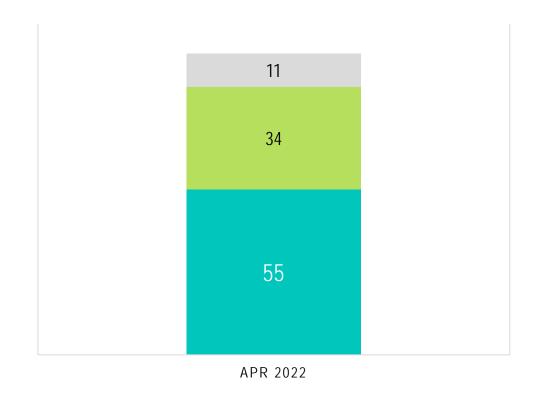

## DO YOU BELIEVE YOUR PRACTICE HAS THE CAPACITY TO SERVE MORE PATIENTS THAN YOU ARE CURRENTLY SEEING NOW DUE TO COVID LIMITATIONS?