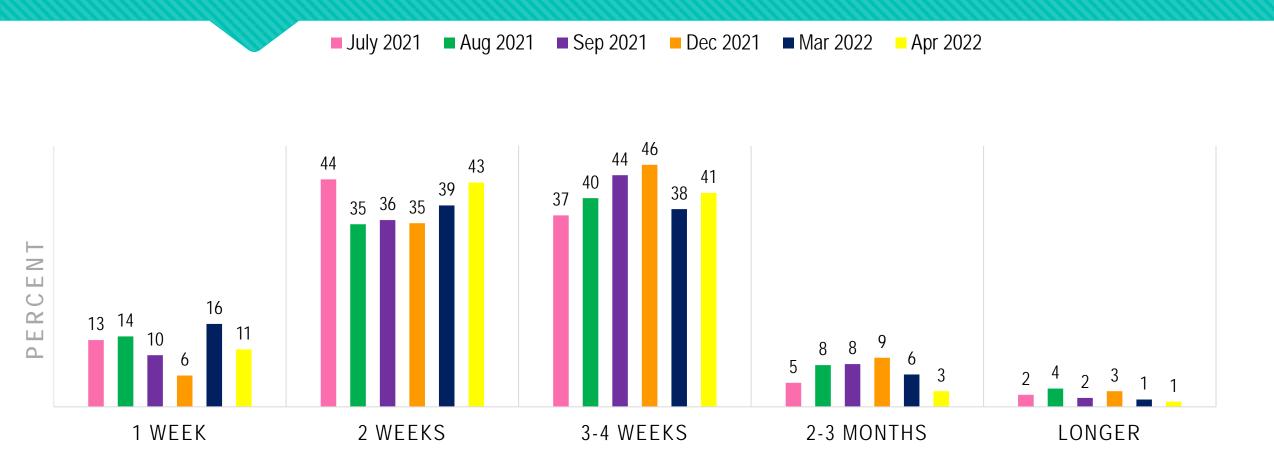

|
| +3%                              | +2%                              | +5%                              | +4%                              |



### TRADE SHOWS



## DID YOU ATTEND VISION EXPO EAST THIS YEAR?





### SUPPLY CHAIN



## ARE YOU CURRENTLY EXPERIENCING ANY ISSUES WITH PRODUCTS HAVING DELAYS DUE TO SUPPLY CHAIN ISSUES BECAUSE OF COVID-19 RESTRICTIONS?





#### IN WHICH PRODUCT AREAS?







■ July 2021

■ Aug 2021

#### WHERE HAVE YOU NOTICED THIS WITH FRAMES?

Dec 2021

■ Mar 2022

Apr 2022

■ Sep 2021





If currently experiencing delays/supply chain issues with frames:

#### WHICH FRAME MATERIALS?







If currently experiencing delays/supply chain issues with frames:

#### WHICH COUNTRIES?







#### APPROXIMATELY HOW LONG ARE THE DELAYS?





### HOW MUCH TIME DO YOU THINK MOST OF YOUR PATIENTS ARE WILLING TO WAIT FOR A PAIR OF FRAMES THEY CHOOSE?





#### WHICH STATEMENTS DO YOU AGREE WITH?

■ Dec 2021

■ Mar 2022

Apr 2022

■ Sep 2021

■ July 2021

■ Aug 2021





### HAVE YOU NOTICED ANY MANUFACTURERS INCREASING PRICES DUE TO INCREASE IN SHIPPING COSTS?





## THE FUTURE



## HAVE YOU MADE ANY LONG-TERM CHANGES TO THE FOLLOWING?











## HOW CONCERNED ARE YOU ABOUT THE POSSIBILITY OF HAVING TO CLOSE YOUR BUSINESS (AGAIN) FOR ANOTHER SHUT-DOWN DUE TO COVID-19?

Jul 2020

■ Jun 2020



Aug 2020

Sep 2020

Oct 2020

■ Nov 2020





■ Dec 2020