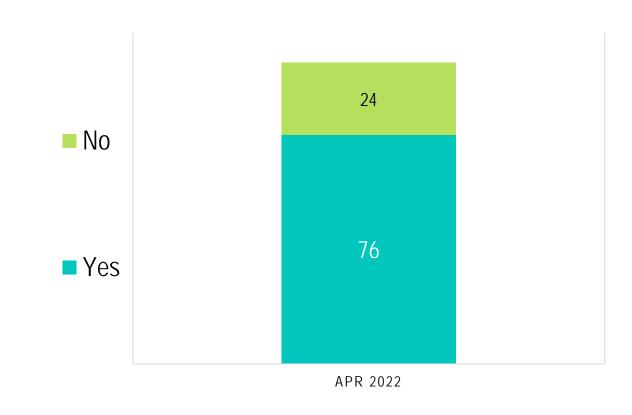

n from Mar 26-30, 2021. 645 completes.
- Wave 22 ran from Apr 26-30, 2021. 515 completes.
- Wave 23 ran from May 26-28, 2021. 719 completes.
- Wave 24 ran from June 26-28, 2021. 497 completes.
- Wave 25 ran from July 26-28, 2021. 529 completes.
- Wave 26 ran from Aug13-16, 2021. 458 completes.
- Wave 27 ran from Sep 27-30, 2021. 530 completes.
- Wave 28 ran from Dec 8-31, 2021. 564 completes.
- Wave 29 ran from Mar 4-7, 2022. 342 completes.
- Wave 30 ran from Apr 8-12, 2022. 357 completes.



### RESPONDENT DEMOGRAPHICS



### RESPONDENT PROFESSION







Male

PERCENT





### LOCATION TYPE





# ECPS & THEIR PRACTICES



#### For Eye Exams

Appointment Only

Allow Walk-Ins



For Dispensing/ **Eyewear Purchases** 





## DOES YOUR PRACTICE CURRENTLY SANITIZE FRAMES THAT ARE TRIED ON?





## DO YOU PLAN TO GET THE 2ND BOOSTER WHEN YOU ARE ELIGIBLE?





## HAS YOUR PRACTICE UTILIZED YOUR SUPPLIERS' B2B SITES MORE DURING 2021/2022 TO ORDER NEW PRODUCTS OR REORDER PRODUCTS?





## MASKS



## ARE MASKS CURRENTLY REQUIRED BY GOVERNMENT IN YOUR AREA?



### For Retail Locations









## ARE YOU LIKELY TO CONTINUE TO WEAR A MASK YOURSELF IN THE EXAM ROOM WHEN YOU SEE PATIENTS IF/WHEN GOVERNMENT REQUIREMENTS ARE LIFTED?

Check all that apply..





## WHICH OF THE FOLLOWING BEST DESCRIBES YOUR MASK WEARING HABITS OUTSIDE OF THE OPTICAL OFFICE?



■ I don't carry a mask with me

I always wear a mask in indoor public spaces

I keep a mask in my pocket/purse in case I am asked to wear one



## STAFF



## ARE YOU HAVING DIFFICULTY STAFFING YOUR LOCATION?





## HAS ANYONE