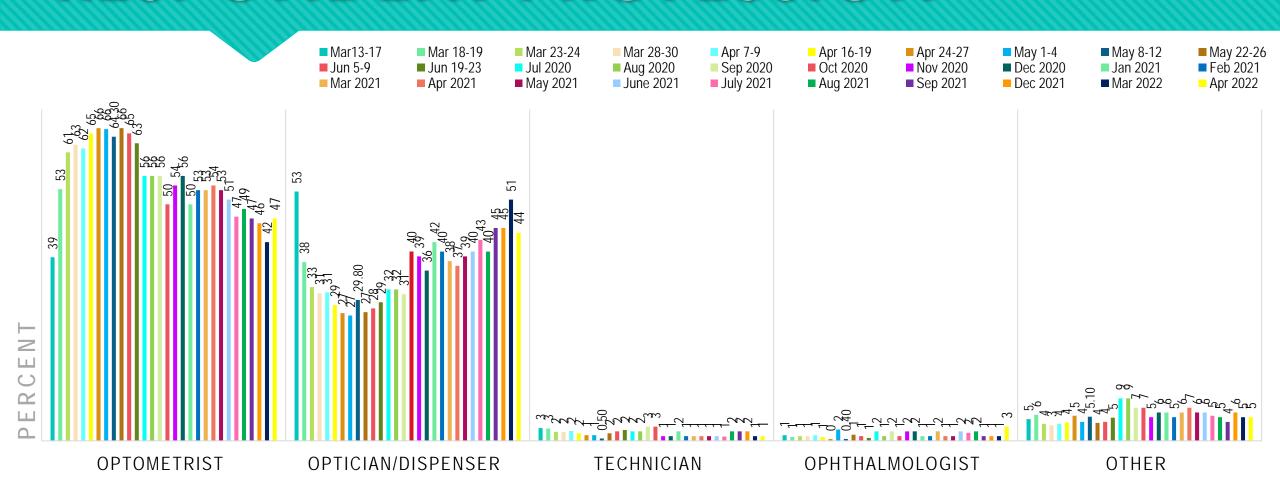

16-20, 2020. 771 completes.
- Wave 17 ran from Nov 24-30, 2020. 619 completes.
- Wave 18 ran from Dec 21-31, 2020. 500 completes.
- Wave 19 ran from Jan 27-29, 2021. 503 completes.
- Wave 20 ran from Feb 25-28, 2021. 475 completes.
- Wave 21 ran from Mar 26-30, 2021. 645 completes.
- Wave 22 ran from Apr 26-30, 2021. 515 completes.
- Wave 23 ran from May 26-28, 2021. 719 completes.
- Wave 24 ran from June 26-28, 2021. 497 completes.
- Wave 25 ran from July 26-28, 2021. 529 completes.
- Wave 26 ran from Aug13-16, 2021. 458 completes.
- Wave 27 ran from Sep 27-30, 2021. 530 completes.
- Wave 28 ran from Dec 8-31, 2021. 564 completes.
- Wave 29 ran from Mar 4-7, 2022. 342 completes.
- Wave 30 ran from Apr 8-12, 2022. 357 completes.



### RESPONDENT DEMOGRAPHICS



### RESPONDENT PROFESSION







Male

PERCENT





### LOCATION TYPE





# ECPS & THEIR PRACTICES



#### For Eye Exams

Appointment Only

Allow Walk-Ins



For Dispensing/ **Eyewear Purchases** 





## DOES YOUR PRACTICE CURRENTLY SANITIZE FRAMES THAT ARE TRIED ON?





## DO YOU PLAN TO GET THE 2ND BOOSTER WHEN YOU ARE ELIGIBLE?





## HAS YOUR PRACTICE UTILIZED YOUR SUPPLIERS' B2B SITES MORE DURING 2021/2022 TO ORDER NEW PRODUCTS OR REORDER PRODUCTS?





## MASKS



## ARE MASKS CURRENTLY REQUIRED BY GOVERNMENT IN YOUR AREA?



### For Retail Locations









## ARE YOU LIKELY TO CONTINUE TO WEAR A MASK YOURSELF IN THE EXAM ROOM WHEN YOU SEE PATIENTS IF/WHEN GOVERNMENT REQUIREMENTS ARE LIFTED?

Check all that apply..





## WHICH OF THE FOLLOWING BEST DESCRIBES YOUR MASK WEARING HABITS OUTSIDE OF THE OPTI