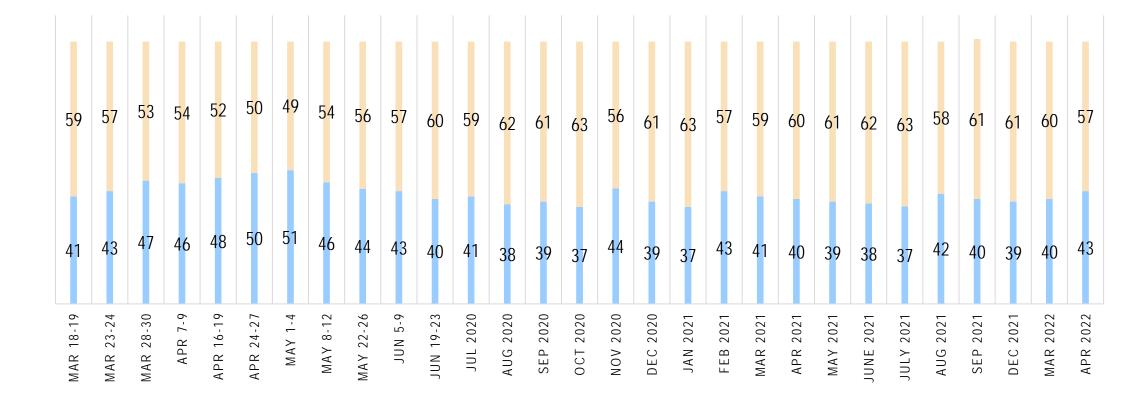

letes.
- Wave 17 ran from Nov 24-30, 2020. 619 completes.
- Wave 18 ran from Dec 21-31, 2020. 500 completes.
- Wave 19 ran from Jan 27-29, 2021. 503 completes.
- Wave 20 ran from Feb 25-28, 2021. 475 completes.
- Wave 21 ran from Mar 26-30, 2021. 645 completes.
- Wave 22 ran from Apr 26-30, 2021. 515 completes.
- Wave 23 ran from May 26-28, 2021. 719 completes.
- Wave 24 ran from June 26-28, 2021. 497 completes.
- Wave 25 ran from July 26-28, 2021. 529 completes.
- Wave 26 ran from Aug13-16, 2021. 458 completes.
- Wave 27 ran from Sep 27-30, 2021. 530 completes.
- Wave 28 ran from Dec 8-31, 2021. 564 completes.
- Wave 29 ran from Mar 4-7, 2022. 342 completes.
- Wave 30 ran from Apr 8-12, 2022. 357 completes.



### RESPONDENT DEMOGRAPHICS



### RESPONDENT PROFESSION







Male

PERCENT





### LOCATION TYPE





# ECPS & THEIR PRACTICES



#### For Eye Exams

Appointment Only

Allow Walk-Ins



For Dispensing/ **Eyewear Purchases** 





## DOES YOUR PRACTICE CURRENTLY SANITIZE FRAMES THAT ARE TRIED ON?





## DO YOU PLAN TO GET THE 2ND BOOSTER WHEN YOU ARE ELIGIBLE?





## HAS YOUR PRACTICE UTILIZED YOUR SUPPLIERS' B2B SITES MORE DURING 2021/2022 TO ORDER NEW PRODUCTS OR REORDER PRODUCTS?





## MASKS



## ARE MASKS CURRENTLY REQUIRED BY GOVERNMENT IN YOUR AREA?



### For Retail Locations









## ARE YOU LIKELY TO CONTINUE TO WEAR A MASK YOURSELF IN THE EXAM ROOM WHEN YOU SEE PATIENTS IF/WHEN GOVERNMENT REQUIREMENTS ARE LIFTED?

Check all that apply..





## WHICH OF THE FOLLOWING BEST DESCRIBES YOUR MASK WEARING HABITS OUTSIDE OF THE OPTICAL OFFICE?



■ I do