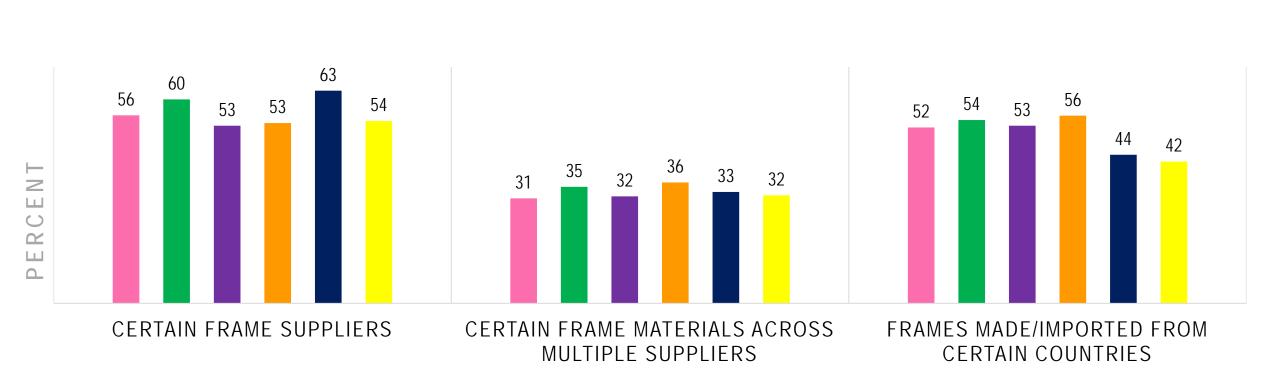

#### WHERE HAVE YOU NOTICED THIS WITH FRAMES?

Dec 2021

■ Mar 2022

Apr 2022

■ Sep 2021

If currently experiencing delays/supply chain issues with frames: