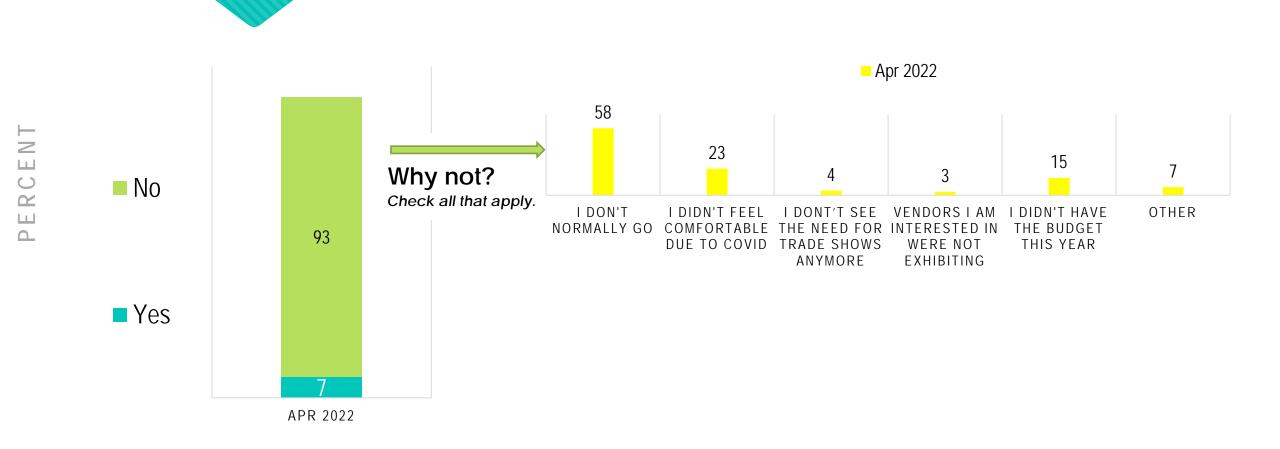

-------------------|
| +7%                              | +2%                              | +6%                              | +4%                              |
| +7%                              | +0%                              | +8%                              | +3%                              |
| +6%                              | +3%                              | +7%                              | +6%                              |
| +8%                              | +3%                              | +8%                              | +8%                              |
| +3%                              | +2%                              | +5%                              | +4%                              |



### TRADE SHOWS



## DID YOU ATTEND VISION EXPO EAST THIS YEAR?





### SUPPLY CHAIN



## ARE YOU CURRENTLY EXPERIENCING ANY ISSUES WITH PRODUCTS HAVING DELAYS DUE TO SUPPLY CHAIN ISSUES BECAUSE OF COVID-19 RESTRICTIONS?





#### IN WHICH PRODUCT AREAS?







■ July 2021

■ Aug 2021

#### WHERE HAVE YOU NOTICED THIS WITH FRAMES?

Dec 2021

■ Mar 2022

Apr 2022

■ Sep 2021





If currently experiencing delays/supply chain issues with frames:

#### WHICH FRAME MATERIALS?







If currently experiencing delays/supply chain issues with frames:

#### WHICH COUNTRIES?







#### APPROXIMATELY HOW LONG ARE THE DELAYS?





### HOW MUCH TIME DO YOU THINK MOST OF YOUR PATIENTS ARE WILLING TO WAIT FOR A PAIR OF FRAMES THEY CHOOSE?





#### WHICH STATEMENTS DO YOU AGREE WITH?

■ Dec 2021

■ Mar 2022

Apr 2022

■ Sep 2021

■ July 2021

■ Aug 2021





### H