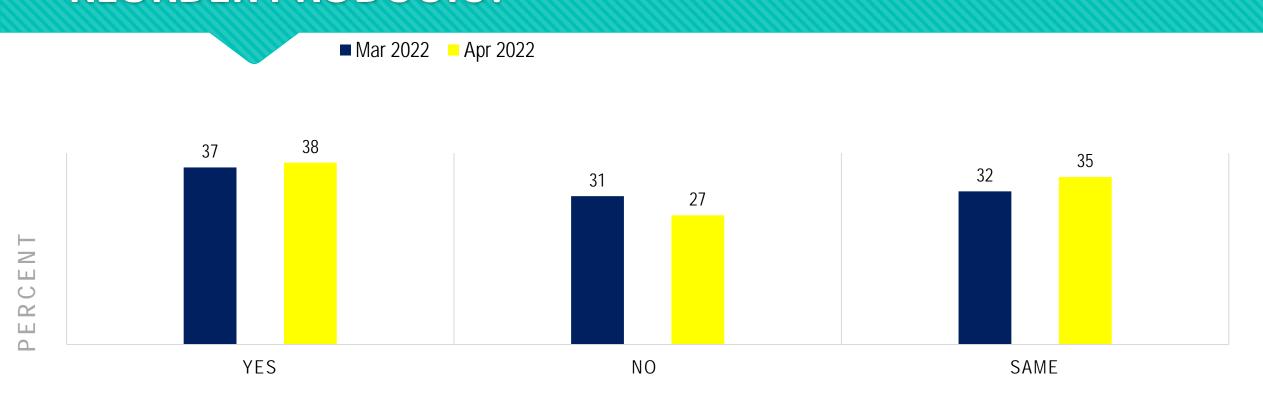

## HAS YOUR PRACTICE UTILIZED YOUR SUPPLIERS' B2B SITES MORE DURING 2021/2022 TO ORDER NEW PRODUCTS OR REORDER PRODUCTS?