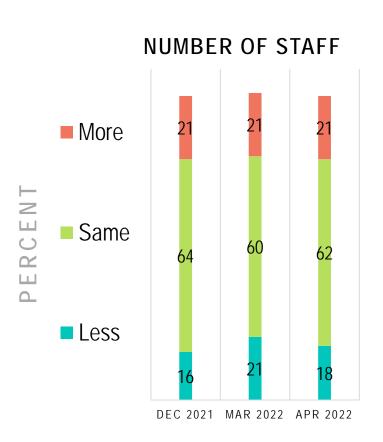

IN WHICH PRODUCT AREAS?







■ July 2021

■ Aug 2021

#### WHERE HAVE YOU NOTICED THIS WITH FRAMES?

Dec 2021

■ Mar 2022

Apr 2022

■ Sep 2021





If currently experiencing delays/supply chain issues with frames:

#### WHICH FRAME MATERIALS?







If currently experiencing delays/supply chain issues with frames:

#### WHICH COUNTRIES?







#### APPROXIMATELY HOW LONG ARE THE DELAYS?





### HOW MUCH TIME DO YOU THINK MOST OF YOUR PATIENTS ARE WILLING TO WAIT FOR A PAIR OF FRAMES THEY CHOOSE?





#### WHICH STATEMENTS DO YOU AGREE WITH?

■ Dec 2021

■ Mar 2022

Apr 2022

■ Sep 2021

■ July 2021

■ Aug 2021





### HAVE YOU NOTICED ANY MANUFACTURERS INCREASING PRICES DUE TO INCREASE IN SHIPPING COSTS?





## THE FUTURE



## HAVE YOU MADE ANY LONG-TERM CHANGES TO THE FOLLOWING?











## HOW CONCERNED ARE YOU ABOUT THE POSSIBILITY OF HAVING TO CLOSE YOUR BUSINESS (AGAIN) FOR ANOTHER SHUT-DOWN DUE TO COVID-19?

Jul 2020

■ Jun 2020



Aug 2020

Sep 2020

Oct 2020

■ Nov 2020





■ Dec 2020