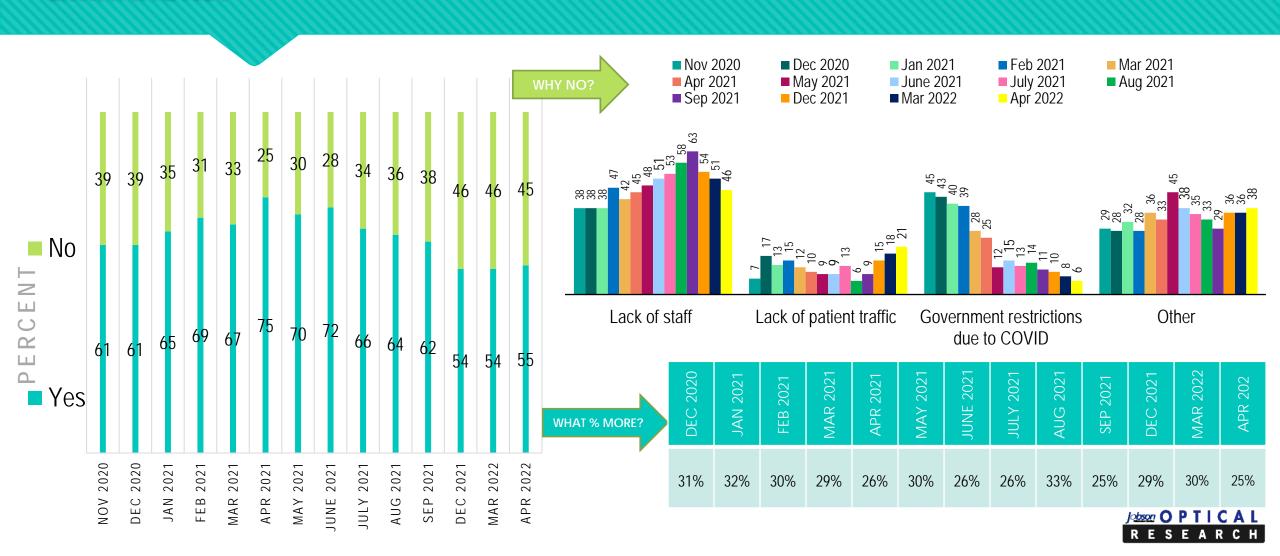

## ARE MASKS CURRENTLY REQUIRED BY GOVERNMENT IN YOUR AREA?



### For Retail Locations









## ARE YOU LIKELY TO CONTINUE TO WEAR A MASK YOURSELF IN THE EXAM ROOM WHEN YOU SEE PATIENTS IF/WHEN GOVERNMENT REQUIREMENTS ARE LIFTED?

Check all that apply..





## WHICH OF THE FOLLOWING BEST DESCRIBES YOUR MASK WEARING HABITS OUTSIDE OF THE OPTICAL OFFICE?



■ I don't carry a mask with me

I always wear a mask in indoor public spaces

I keep a mask in my pocket/purse in case I am asked to wear one



## STAFF



## ARE YOU HAVING DIFFICULTY STAFFING YOUR LOCATION?





## HAS ANYONE WHO WORKS AT YOUR LOCATION GOTTEN COVID-19?





### PATIENT VOLUME



## DO YOU BELIEVE YOUR PRACTICE HAS THE CAPACITY TO SERVE MORE PATIENTS THAN YOU ARE CURRENTLY SEEING NOW DUE TO COVID LIMITATIONS?



### YEAR OVER YEAR COMPARISONS

|                              | MAR<br>2021<br>vs<br>MAR<br>2020 | MAR<br>2021<br>vs<br>MAR<br>2019 | APR<br>2021<br>vs<br>APR<br>2020 | APR<br>2021<br>vs<br>APR<br>2019 | MAY<br>2021<br>vs<br>MAY<br>2020 | MAY<br>2021<br>vs<br>MAY<br>2019 | JUNE<br>2021<br>vs<br>JUNE<br>2020 | JUNE<br>2021<br>vs<br>JUNE<br>2019 | JULY<br>2021<br>vs<br>JULY<br>2020 | JULY<br>2021<br>vs<br>JULY<br>2019 | AUG<br>2021<br>vs<br>AUG<br>2020 | AUG<br>2021<br>vs<br>AUG<br>2019 | SEP<br>2021<br>vs<br>SEP<br>2020 | SEP<br>2021<br>vs<br>SEP<br>2019 | Year<br>2021<br>vs<br>Year<br>2020 | Year<br>2021<br>vs<br>Year<br>2019 |
|------------------------------|----------------------------------|----------------------------------|----------------------------------|------------------------